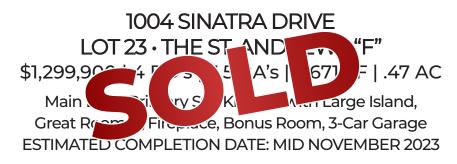

## SINATRA LAST REMAINING OPPORTUNITY IN SINATRA \$40K BUYER INCENTION [FHOME CLOSES BY JANUARY 31, 2024]

1016 SINATRA DRIVE Lot 20 • THE GLEN ABBEY II "I" \$1,499,900 | 5 BD's | 5.5 BA's | 4,949 SF | .46 AC Open Design, 2 BD's on Main, Kitchen w/ Large Island & Butler's Pantry, Family Room w/Dramatic Fireplace, Covered Porch on Front & Rear, Immediate Occupancy, Home Backs to 50' Landscape Buffer