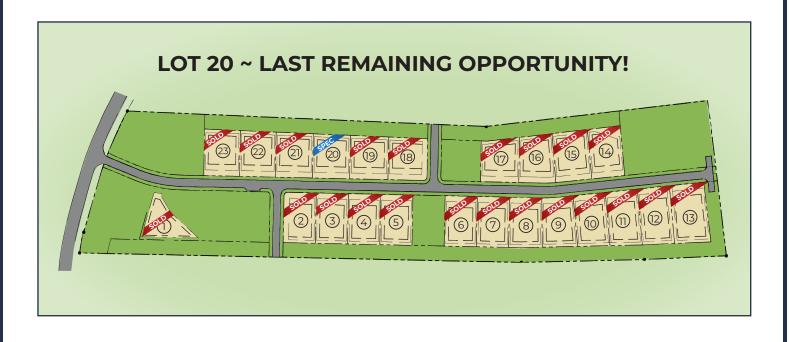

## SINATRA LAST REMAINING OPPORTUNITY IN SINATRA \$40K BUYER INCENTION [FHOME CLOSES BY JANUARY 31, 2024]

1016 SINATRA DRIVE Lot 20 • THE GLEN ABBEY II "I" \$1,499,900 | 5 BD's | 5.5 BA's | 4,949 SF | .46 AC Open Design, 2 BD's on Main, Kitchen w/ Large Island & Butler's Pantry, Family Room w/Dramatic Fireplace, Covered Porch on Front & Rear, Immediate Occupancy, Home Backs to 50' Landscape Buffer