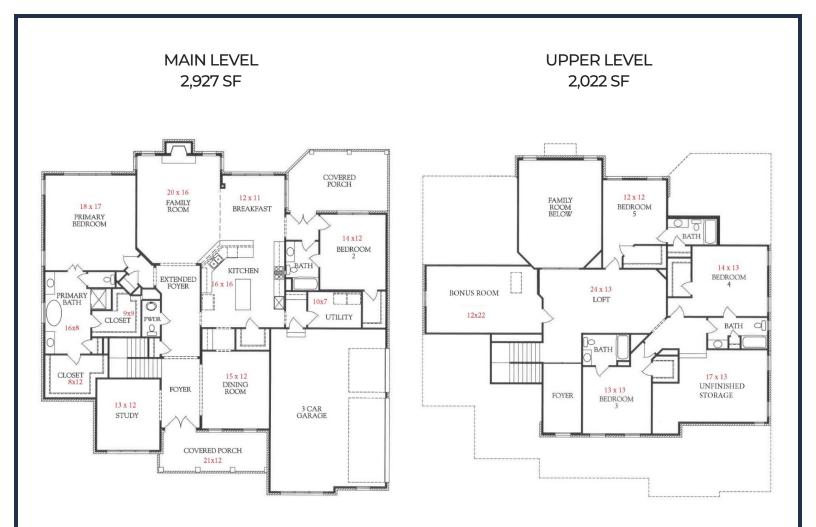

## SINATRA LAST REMAINING OPPORTUNITY IN SINATRA \$40K BUYER INCENTION [FHOME CLOSES BY JANUARY 31, 2024]

1016 SINATRA DRIVE Lot 20 • THE GLEN ABBEY II "I" \$1,499,900 | 5 BD's | 5.5 BA's | 4,949 SF | .46 AC Open Design, 2 BD's on Main, Kitchen w/ Large Island & Butler's Pantry, Family Room w/Dramatic Fireplace, Covered Porch on Front & Rear, Immediate Occupancy, Home Backs to 50' Landscape Buffer